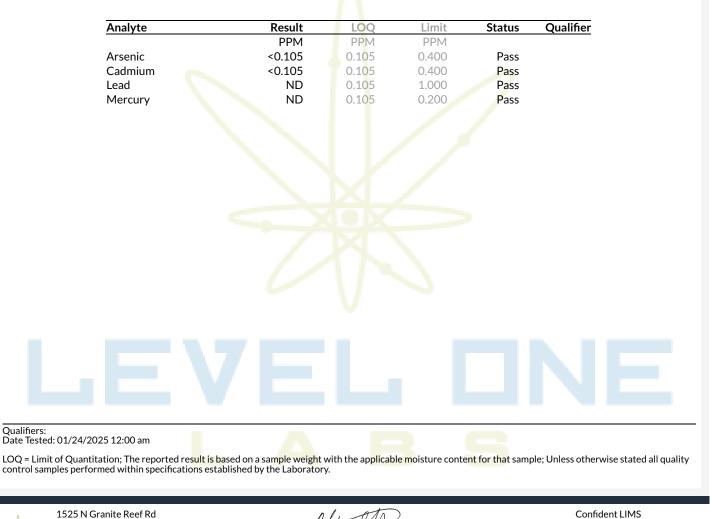

#### **Grow Sciences**

Grow Sciences Phoenix, AZ 85032 help@growsciences.com (480) 442-5621 Lic. #00000114ESQS66067289

### Bananas Foster 7

Plant, Flower - Cured, Indoor

**Heavy Metals** 

## Sample: 2501LVL0051.0246

Secondary License: ; Chain of Distribution:

Strain: Bananas Foster 7; Batch Size: 12847 g; External Batch ID: H.BF7250102.A11.004 Sample Received: 01/20/2025; Report Created: 01/24/2025; Report Expiration: 01/24/2026 Sampling Date: 01/17/2025; Sampling Time: 1200; Sampling Person: MZ Harvest Date: 01/02/2025; Manufacturing Date: 01/02/2025; External Lot ID: Date of Pickup: 01/17/2025 Time Collected: 1641

Pass

1525 N Granite Reef Rd Scottsdale, AZ (480) 867-1520 http://www.levelonelabs.com Lic# 00000004LCIG00024823

Matthew Schuberth

All Rights Reserved coa.support@confidentlims.com (866) 506-5866 www.confidentlims.com